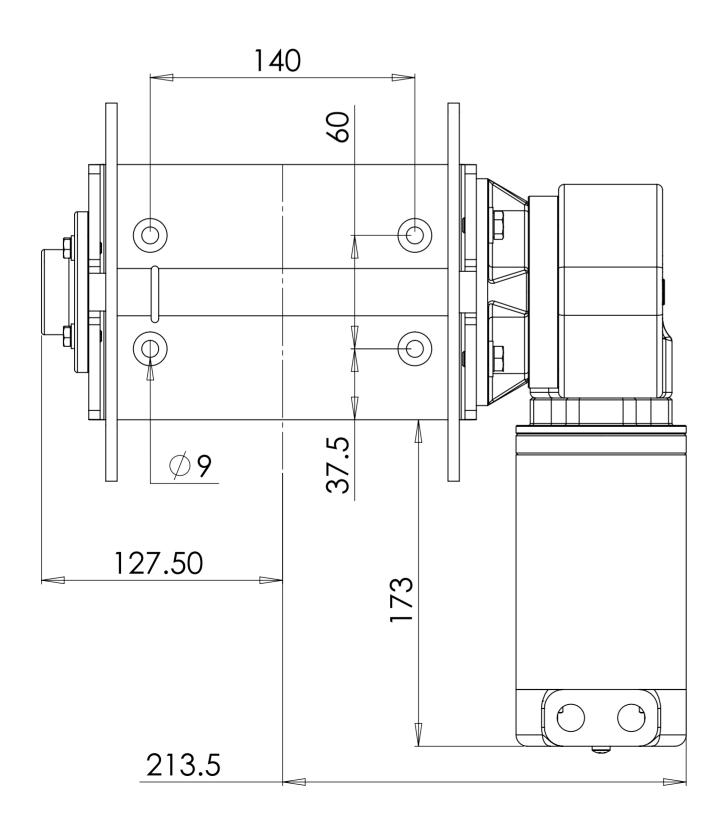

This document and it's contents are the property of Lone Star Marine, they are protected by design registration and copyright, any form of disclosure to any third party is strictly prohibited unless written permission is given from Lone Star Marine.

| DIMENSIO                                     | THERWISE SPECIFIONS ARE IN MILLIA | FINISH: |             |           |         | DEBUR AND<br>BREAK SHARP | DO NOT SCALE DRAWING |           | F       | REVISION |  |    |          |
|----------------------------------------------|-----------------------------------|---------|-------------|-----------|---------|--------------------------|----------------------|-----------|---------|----------|--|----|----------|
| SURFACE FINISH: TOLERANCES: LINEAR: ANGULAR: |