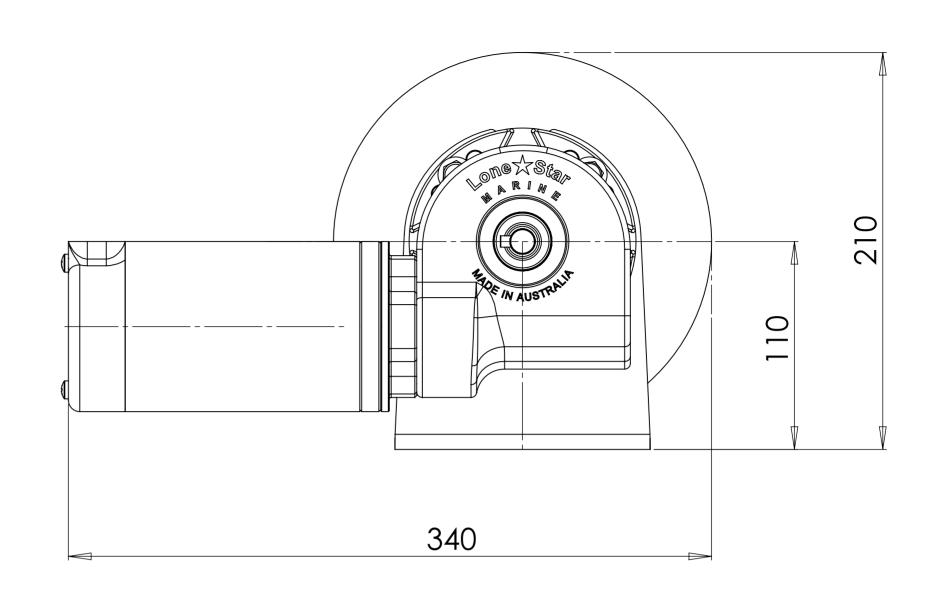

This document and it's contents are the property of Lone Star Marine, they are protected by design registration and copyright, any form of disclosure to any third party is strictly prohibited unless written permission is given from Lone Star Marine.

| DIMENSIO                                     | THERWISE SPECIFIONS ARE IN MILLIA | FINISH: |             |           |         | DEBUR AND<br>BREAK SHARP | DO NOT SCALE DRAWING |           | F       | REVISION |  |    |          |
|----------------------------------------------|-----------------------------------|---------|-------------|-----------|---------|--------------------------|----------------------|-----------|---------|----------|--|----|----------|
| SURFACE FINISH: TOLERANCES: LINEAR: ANGULAR: |