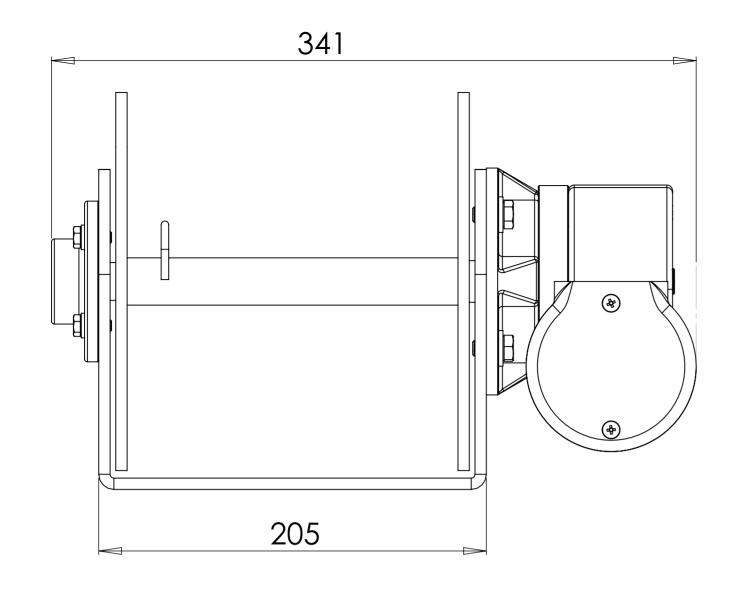

This document and it's contents are the property of Lone Star Marine, they are protected by design registration and copyright, any form of disclosure to any third party is strictly prohibited unless written permission is given from Lone Star Marine.

| DIMENSIO                                     | THERWISE SPECIFIONS ARE IN MILLIA | FINISH: |             |           |         | DEBUR AND<br>BREAK SHARP | DO NOT SCALE DRAWING |           | F       | REVISION |  |    |          |
|----------------------------------------------|-----------------------------------|---------|-------------|-----------|---------|--------------------------|----------------------|-----------|---------|----------|--|----|----------|
| SURFACE FINISH: TOLERANCES: LINEAR: ANGULAR: |